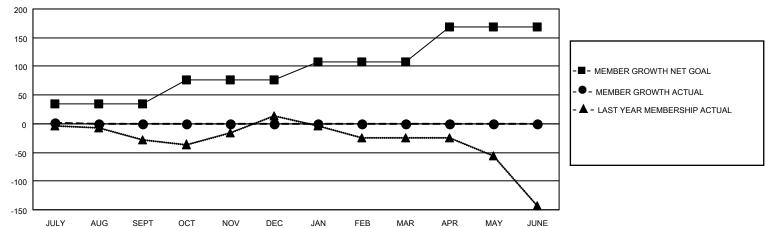

## GAT MONTHLY MEMBERSHIP PROGRESS REPORT

Results as of: 7/31/2021

Multiple District 410

**LOCATION: REP OF SOUTH AFRICA** 

| Clubs         |               |             |               | Members               |                        |                         |                                                    |  |  |
|---------------|---------------|-------------|---------------|-----------------------|------------------------|-------------------------|----------------------------------------------------|--|--|
|               | RESULTS FOR   | R 2021-2022 |               | RESULTS FOR 2021-2022 |                        |                         |                                                    |  |  |
| QUARTER       | NEW CLUB GOAL | NEW CLUBS   | DROPPED CLUBS | QUARTER MEM           | BER GROWTH NET<br>GOAL | MEMBER GROWTH<br>ACTUAL | DROPPED<br>MEMBERS ACTUAL<br>(including transfers) |  |  |
| JULY/AUG/SEPT | 0             | 0           | 4             | JULY/AUG/SEPT         | 34                     | 21                      | 14                                                 |  |  |
| OCT/NOV/DEC   | 1             | 0           | 0             | OCT/NOV/DEC           | 43                     | 0                       | 0                                                  |  |  |
| JAN/FEB/MAR   | 0             | 0           | 0             | JAN/FEB/MAR           | 31                     | 0                       | 0                                                  |  |  |
| APR/MAY/JUNE  | 3             | 0           | 0             | APR/MAY/JUNE          | 60                     | 0                       | 0                                                  |  |  |

## GOALS AND ACTUAL MEMBERS CUMULATIVE

| DROPPED CLUBS: 4          |    | 7 CLUBS OF 126 ADDED 1 OR MORE<br>NEW MEMBERS | GENDER DISTRIBUTION  MALE 1,050 (54.35%) |              |     |
|---------------------------|----|-----------------------------------------------|------------------------------------------|--------------|-----|
| DROPPED MEMBERS           |    |                                               | FEMALE                                   | 882 (45.65%) |     |
| DECEASED                  | 3  | CLICK HERE FOR CUMULATIVE                     | TOTAL FAMILY UNIT MEMBERS                |              | 516 |
| CLUB CANCELLED 0 OTHER 11 |    | MEMBERSHIP DATA                               | FAMILY MEMBERS PAYING HALF               |              | 267 |
| TOTAL                     | 14 |                                               | DOLO                                     |              |     |