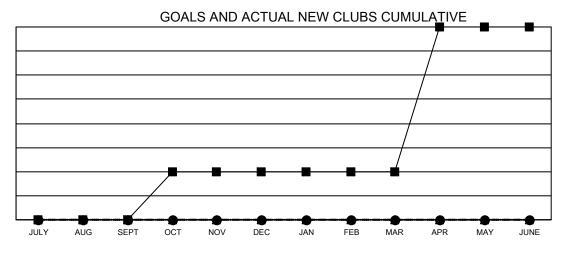

## GAT MONTHLY MEMBERSHIP PROGRESS REPORT

Results as of: 7/31/2021

Multiple District 410

**LOCATION: REP OF SOUTH AFRICA** 

| Clubs         |               |             |               | Members               |                        |                         |                                                    |  |  |
|---------------|---------------|-------------|---------------|-----------------------|------------------------|-------------------------|----------------------------------------------------|--|--|
|               | RESULTS FOR   | R 2021-2022 |               | RESULTS FOR 2021-2022 |                        |                         |                                                    |  |  |
| QUARTER       | NEW CLUB GOAL | NEW CLUBS   | DROPPED CLUBS | QUARTER MEM           | BER GROWTH NET<br>GOAL | MEMBER GROWTH<br>ACTUAL | DROPPED<br>MEMBERS ACTUAL<br>(including transfers) |  |  |
| JULY/AUG/SEPT | 0             | 0           | 4             | JULY/AUG/SEPT         | 34                     | 21                      | 14                                                 |  |  |
| OCT/NOV/DEC   | 1             | 0           | 0             | OCT/NOV/DEC           | 43                     | 0                       | 0                                                  |  |  |
| JAN/FEB/MAR   | 0             | 0           | 0             | JAN/FEB/MAR           | 31                     | 0                       | 0                                                  |  |  |
| APR/MAY/JUNE  | 3             | 0           | 0             | APR/MAY/JUNE          | 60                     | 0                       | 0                                                  |  |  |

- CURRENT YEAR ACTUAL NEW CLUBS

▲ - LAST YEAR ACTUAL NEW CLUBS